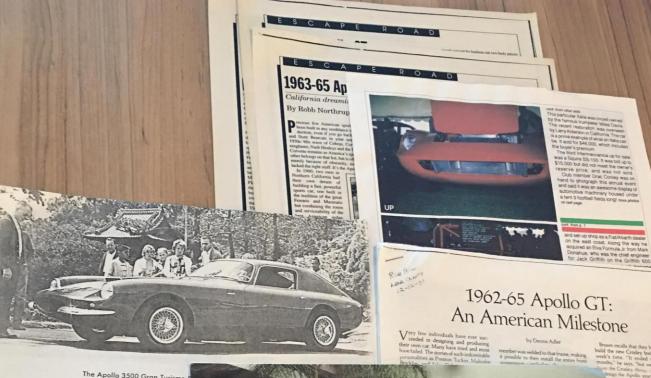

The Apollo 3500 Gran Turismo combine exotic Italian coachwork an American production car engine features a hand-formed steel boo sive instrument panel, and include offered as extras on other cars. E the highly successful Buick Special